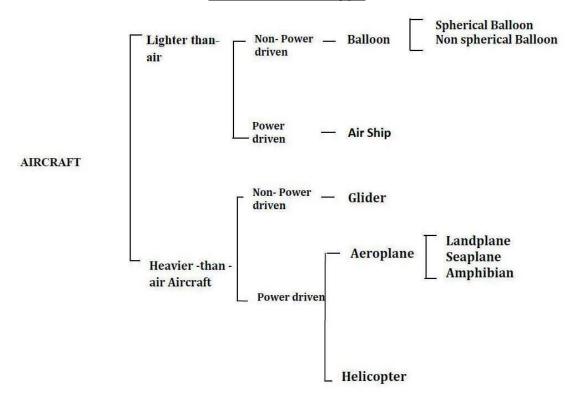

#### 4. CLASSIFICATION OF AIRCRAFT

- (a) Aircraft shall be classified in accordance with Table-1.
- (b) An aircraft which is intended to be operated with no pilot on board shall be further classified as unmanned.
- (c) Unmanned aircraft shall include unmanned free balloons and remotely piloted aircraft.

Page 04 ANO (AW) 7

**Table 1: Aircraft Type** 